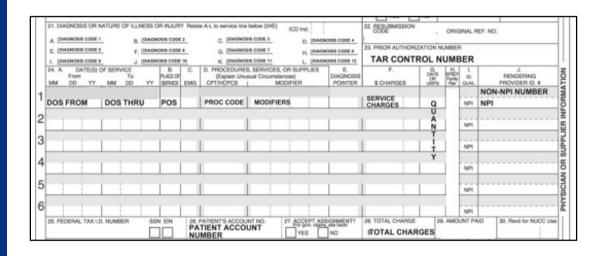

## CMS 1500 CLAIM FORM

- Providers may bill on a CMS
   1500 claim form or submit
   through a clearinghouse via EDI
- The Alliance accepts claims hard copy or electronically
- Claims are processed in approximately 30 days
- Medi-Cal website is a comprehensive resources that we will explore on a future slide