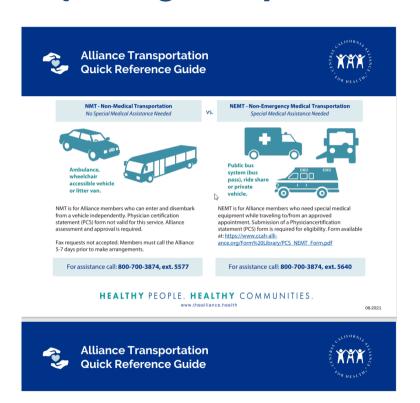

## The Managed Care Model

- Members select a Primary Care Provider (PCP) who provides a patient-centered medical home.
- PCP is responsible for members' primary and preventive care and arranging and coordinating all other aspects of their health care.
- PCPs are family practice, internal medicine, pediatrics or OB/GYNs.
- Eligible members assigned ("linked") to a PCP or clinic may only see a specialist (e.g., cardiologist, dermatologist, rheumatologist) if referred by their PCP.

## **Member Eligibility**

Prior to patient visit:

Verify **eligibility** at every visit

Eligibility can change month to month and must be reverified

#### How to verify eligibility?

Provider Portal: Available 24 hours a day. 7 days a week

Member Services: (800) 700 3874 English: ext. 5505 Spanish: ext. 5508

Alliance Automated System: (800) 700 3874 ext. 5501