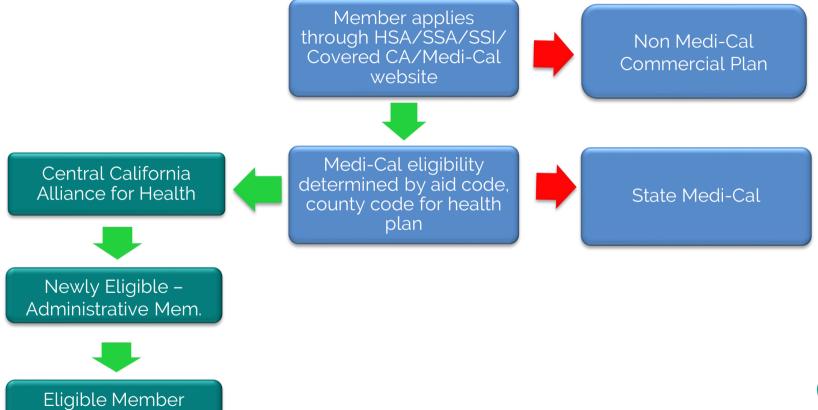

### **How Members Join the Alliance**

linked to Alliance PCP

## **Member Eligibility**

Prior to patient visit:

Verify **eligibility** at every visit

Eligibility can change month to month and must be reverified

## Reasons why a member may not be eligible:

- Share of cost (members would become FFS)
- Moved out of Alliance service area
- Lost eligibility

## Reasons why a member may not be linked to a practice:

- State Medi-Cal
- Administrative member

Doula Services and Billing

- 1. Doula Services
- 2. Billing Codes and Modifiers
- 3. CMS 1500 Claim Form
- 4. Resources
- 5. Doula Eligibility and Documentation