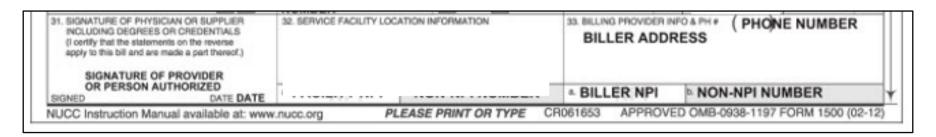

## CMS 1500 CLAIM FORM

- Providers may bill on a CMS
   1500 claim form or submit
   through a clearinghouse via EDI
- The Alliance accepts claims hard copy or electronically
- Claims are processed in approximately 30 days
- Medi-Cal website is a comprehensive resources that we will explore on a future slide