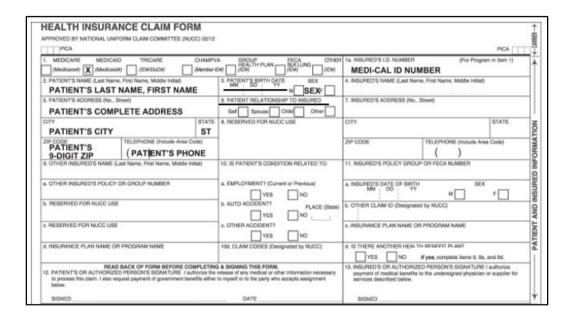

## CMS 1500 CLAIM FORM

- Providers may bill on a CMS
   1500 claim form or submit
   through a clearinghouse via EDI
- The Alliance accepts claims hard copy or electronically
- Claims are processed in approximately 30 days
- Medi-Cal website is a comprehensive resources that we will explore on a future slide